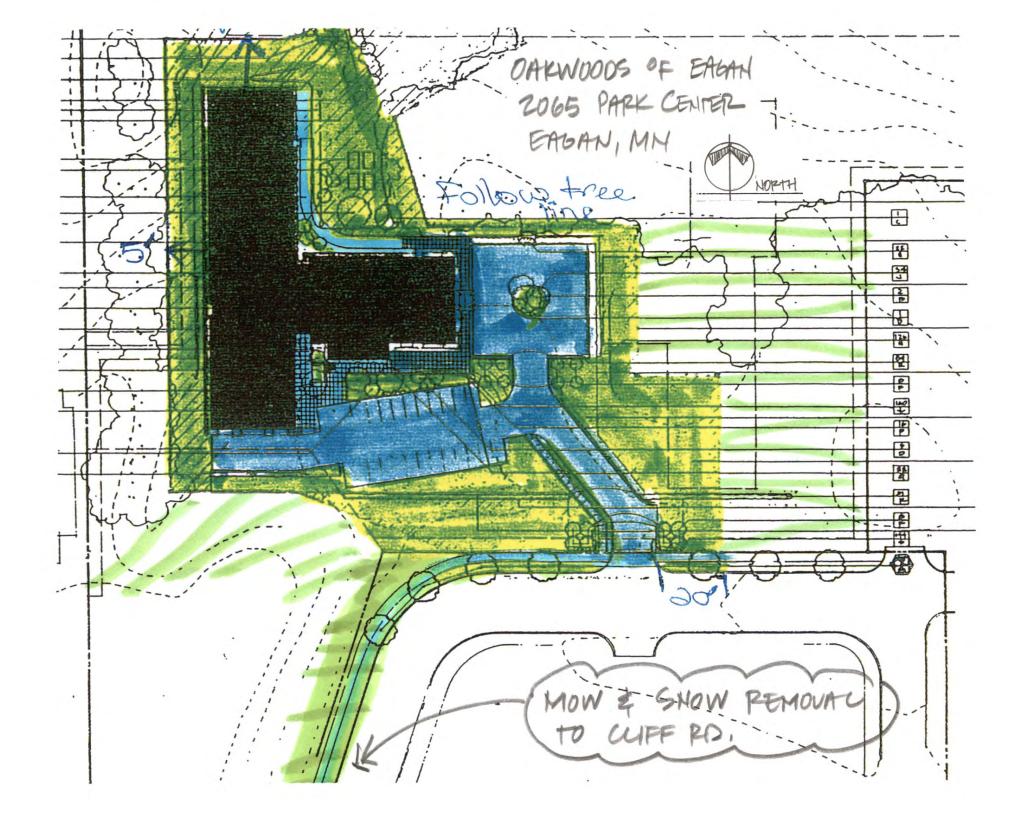

formation Program</u> Need Help? What's New?



Map navigation

Select option and click on map:

Show Full County Map

Small Map



PLEASE READ DISCLAIMER

This application was developed by the Dakota County Office of GIS in cooperation with Assessing Services and the Property Taxation & Records Departments

Dakota

Click on the Dakota County Logo above to return to the home page

PUBLIC HOUSING 4680 NICOLS RO. EAGAN, MN



## (BOTH BLOGS.)



1997 GOLD TRAIL EAGAN, MH











PIN: 10-16712-031-01

Owner: DAKOTA COUNTY CDA

Address: 3808 LODESTONE LN

City: EAGAN, MN 55122

2008 Est. Value (Payable 2009):

2007 Taxable Value (Payable 2008): \$0

Payable 2008 Tax: \$0.00 Total Acreage: 0.49 Year Built: 1976

3808 LOPESTONE LA. "A'&B' EAGAN, MM



CLEAR PRIVATE POAD & OVERFLOW PARKING









LAKESHORE TOWNHOMES

NEAR JURDY RD &

HIGH SHE DR.

EABAN, MH