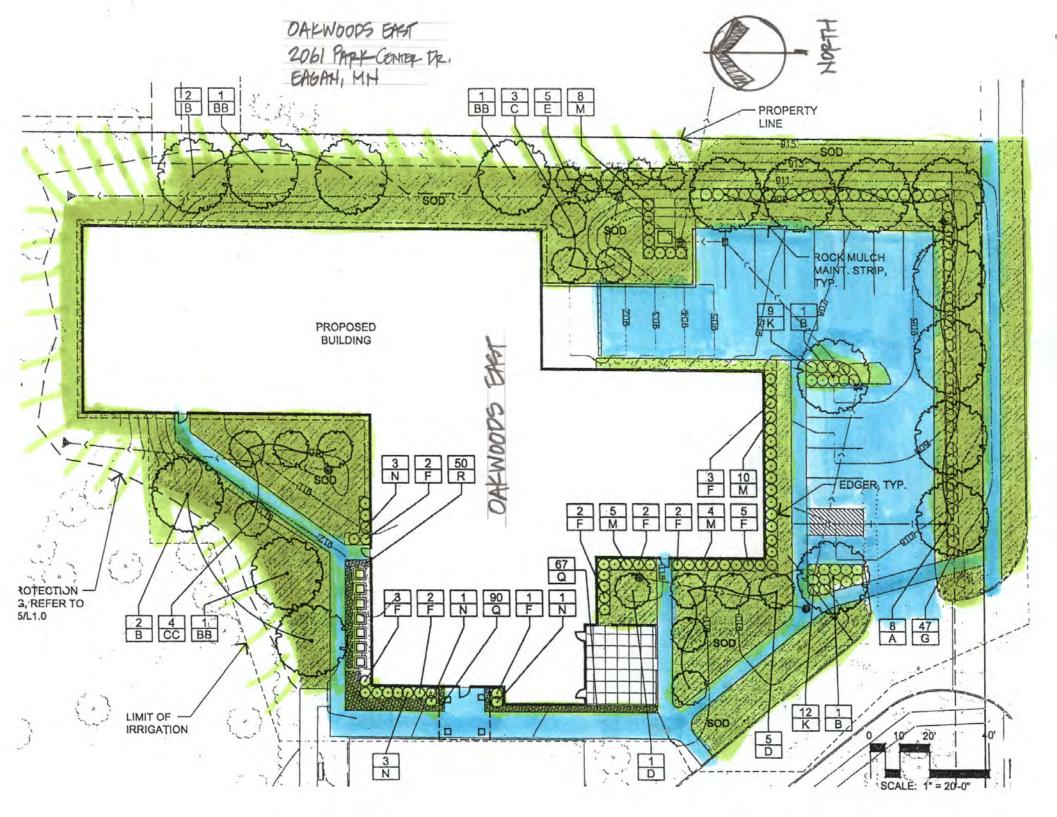

rmation Program</u> Need Help? What's New?



Map navigation

Select option and click on map:

Show Full County Map

Small Map



PLEASE READ DISCLAIMER

This application was developed by the Dakota County Office of GIS in cooperation with Assessing Services and the Property Taxation & Records Departments

Dakota

Click on the Dakota County Logo above to return to the home page

PUBLIC HOUSING 4680 NICOLS RO. EAGAN, MN



## (BOTH BLOGS.)



1997 GOLD TRAIL EAGAN, MH











PIN: 10-16712-031-01

Owner: DAKOTA COUNTY CDA

Address: 3808 LODESTONE LN

City: EAGAN, MN 55122

2008 Est. Value (Payable 2009):

2007 Taxable Value (Payable 2008): \$0

Payable 2008 Tax: \$0.00 Total Acreage: 0.49 Year Built: 1976

3808 LOPESTONE LA. "A'&B' EAGAN, MM



CLEAR PRIVATE POAD & OVERFLOW PARKING









LAKESHORE TOWNHOMES

NEAR JURDY RD &

HIGH SHE DR.

EABAN, MH