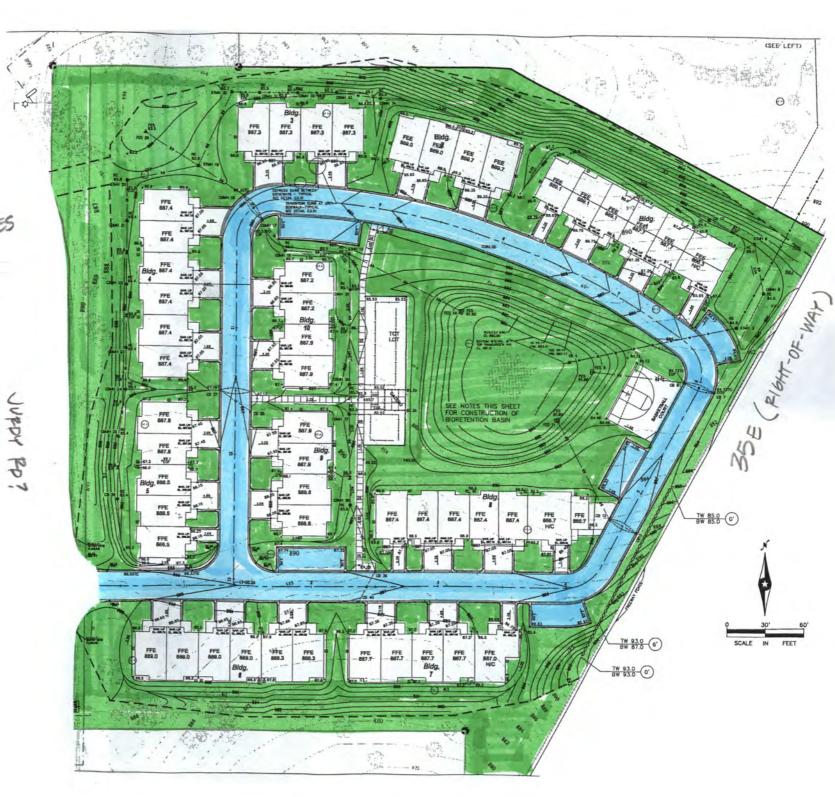

Payable 2008 Tax: \$0.00 Total Acreage: 0.49 Year Built: 1976

3808 LOPESTONE LA. "A'&B' EAGAN, MM

CLEAR PRIVATE POAD & OVERFLOW PARKING

LAKESHORE TOWNHOMES

NEAR JURDY RD &

HIGH SHE DR.

EABAN, MH