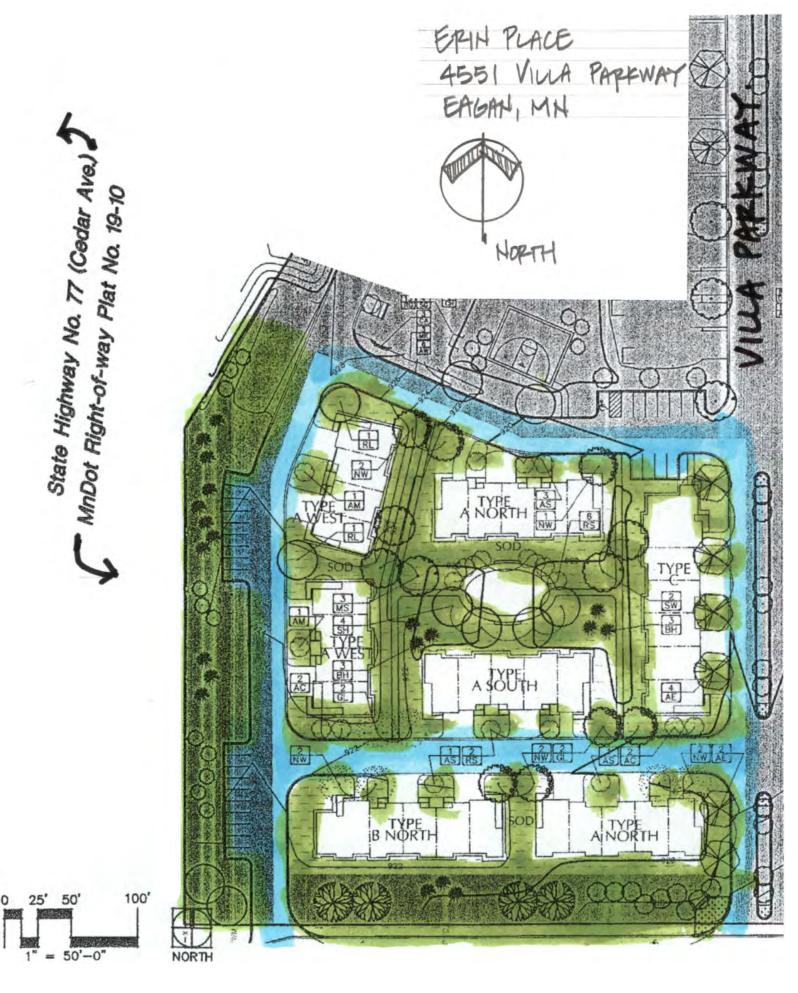

## (BOTH BLOGS.)

1997 GOLD TRAIL EAGAN, MH

PIN: 10-16712-031-01

Owner: DAKOTA COUNTY CDA

Address: 3808 LODESTONE LN

City: EAGAN, MN 55122

2008 Est. Value (Payable 2009):

2007 Taxable Value (Payable 2008): \$0