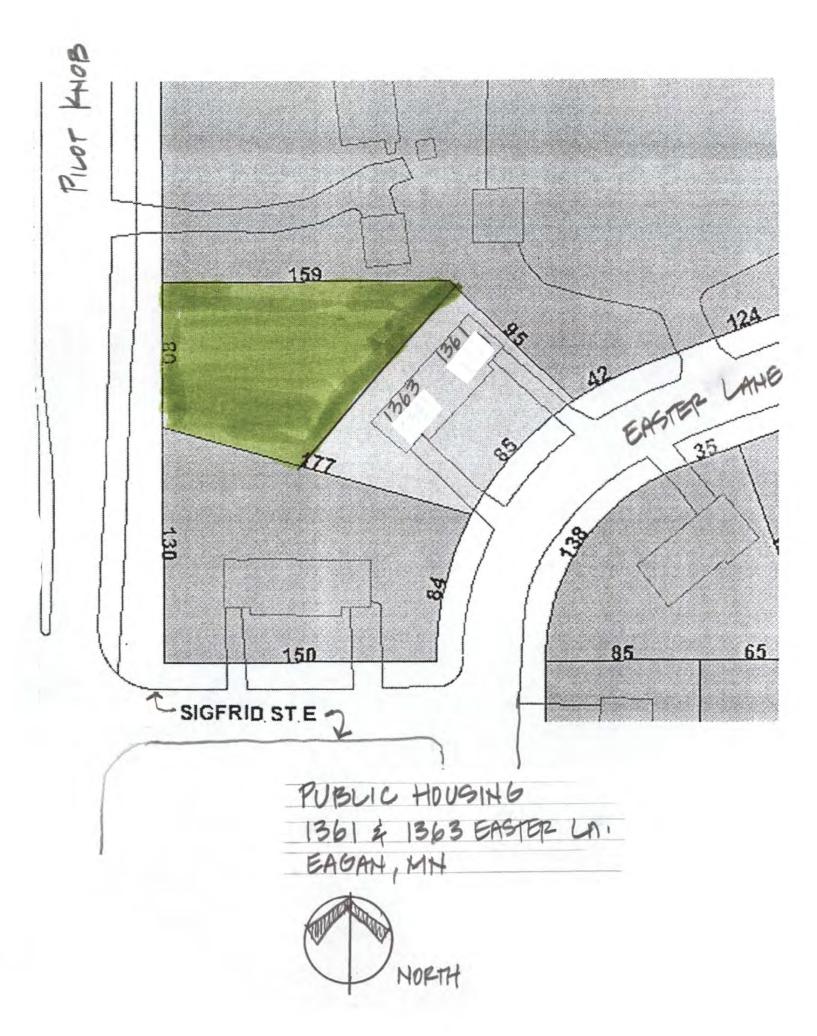

## **Dakota County Real Estate Inquiry**

Data Updated 9/2/2011.

New <u>Try Our New Property Information Program</u> Need Help? What's New?



Map navigation

Select option and click on map:

Show Full County Map

Small Map



PLEASE READ DISCLAIMER

This application was developed by the Dakota County Office of GIS in cooperation with Assessing Services and the Property Taxation & Records Departments

Dakota

Click on the Dakota County Logo above to return to the home page

PUBLIC HOUSING 4680 NICOLS RO. EAGAN, MN



## (BOTH BLOGS.)



1997 GOLD TRAIL EAGAN, MH











PIN: 10-16712-031-01

Owner: DAKOTA COUNTY CDA

Address: 3808 LODESTONE LN

City: EAGAN, MN 55122

2008 Est. Value (Payable 2009):

2007 Taxable Value (Payable 2008): \$0

Payable 2008 Tax: \$0.00 Total Acreage: 0.49 Year Built: 1976

3808 LOPESTONE LA. "A'&B' EAGAN, MM



CLEAR PRIVATE POAD & OVERFLOW PARKING









LAKESHORE TOWNHOMES

NEAR JURDY RD &

HIGH SHE DR.

EABAN, MH