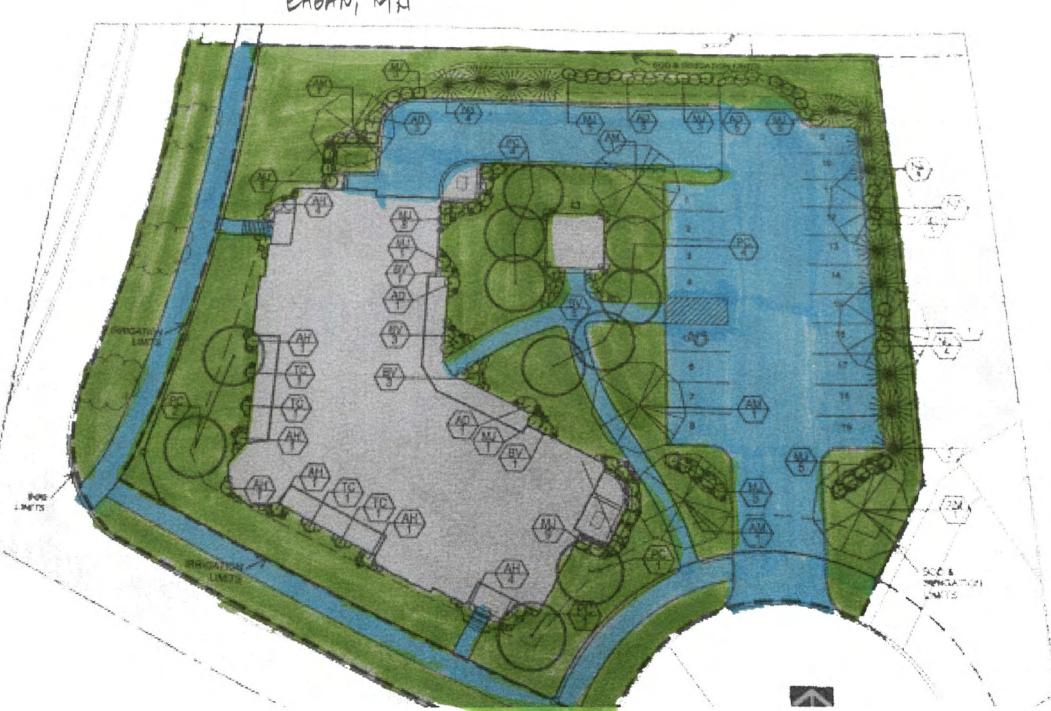

Payable 2008 Tax: \$0.00 Total Acreage: 0.49 Year Built: 1976

3808 LOPESTONE LA. "A'&B' EAGAN, MM

CLEAR PRIVATE POAD & OVERFLOW PARKING

LAKESHORE TOWNHOMES

NEAR JURDY RD &

HIGH SHE DR.

EABAN, MH