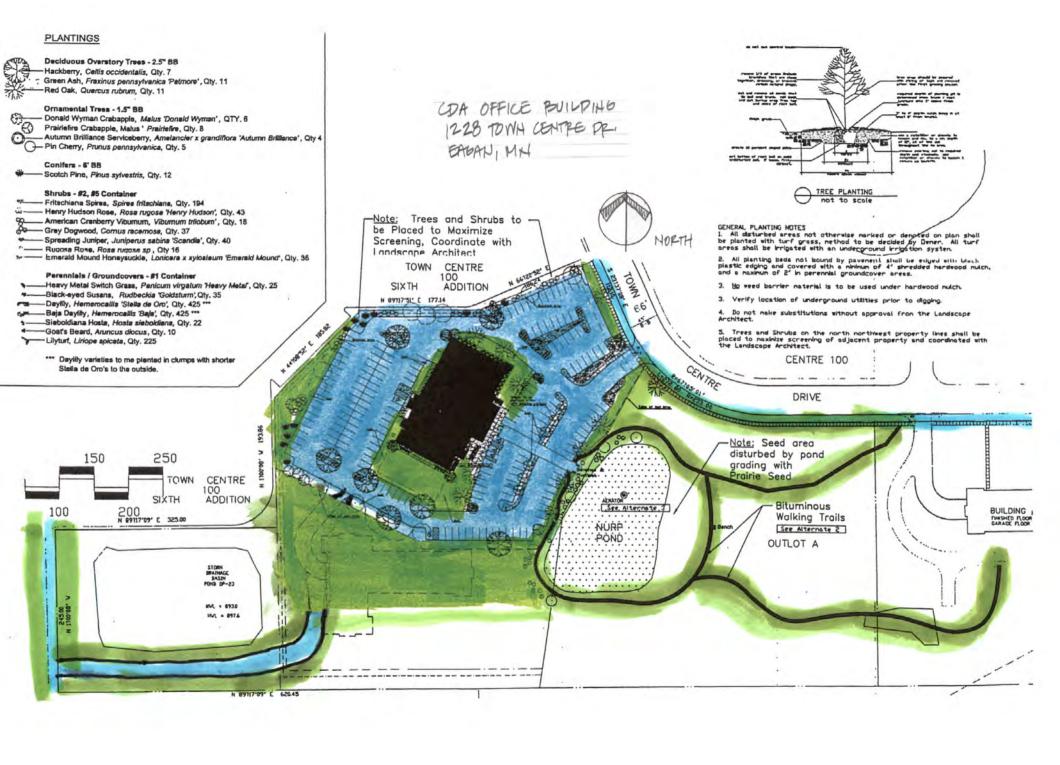

Payable 2008 Tax: \$0.00 Total Acreage: 0.49 Year Built: 1976

3808 LOPESTONE LA. "A'&B' EAGAN, MM

CLEAR PRIVATE POAD & OVERFLOW PARKING

LAKESHORE TOWNHOMES

NEAR JURDY RD &

HIGH SHE DR.

EABAN, MH