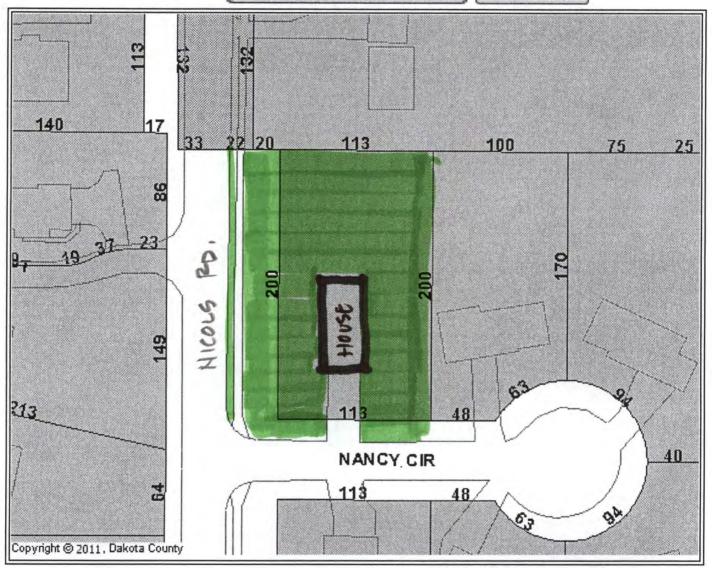

Payable 2008 Tax: \$0.00 Total Acreage: 0.49 Year Built: 1976

3808 LOPESTONE LA. "A'&B' EAGAN, MM

CLEAR PRIVATE POAD & OVERFLOW PARKING

LAKESHORE TOWNHOMES

NEAR JURDY RD &

HIGH SHE DR.

EABAN, MH