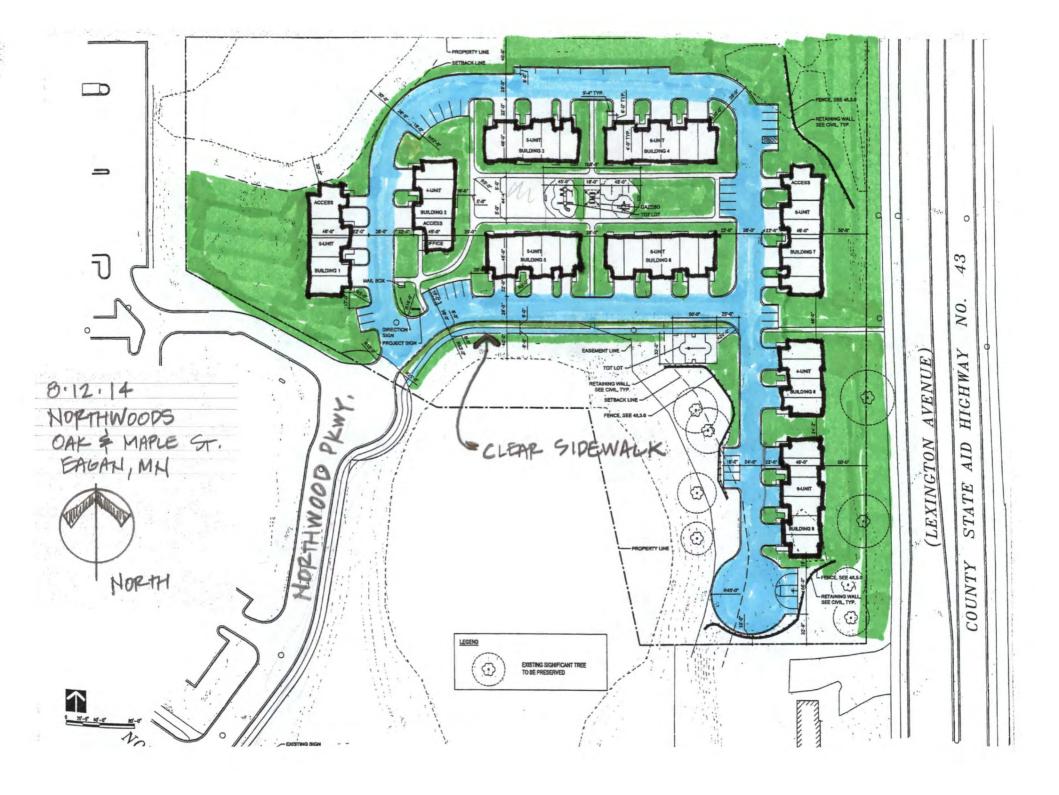

Information Program</u> Need Help? What's New?



Map navigation

Select option and click on map:

Show Full County Map

Small Map



PLEASE READ DISCLAIMER

This application was developed by the Dakota County Office of GIS in cooperation with Assessing Services and the Property Taxation & Records Departments

Dakota

Click on the Dakota County Logo above to return to the home page

PUBLIC HOUSING 4680 NICOLS RO. EAGAN, MN



## (BOTH BLOGS.)



1997 GOLD TRAIL EAGAN, MH











PIN: 10-16712-031-01

Owner: DAKOTA COUNTY CDA

Address: 3808 LODESTONE LN

City: EAGAN, MN 55122

2008 Est. Value (Payable 2009):

2007 Taxable Value (Payable 2008): \$0

Payable 2008 Tax: \$0.00 Total Acreage: 0.49 Year Built: 1976

3808 LOPESTONE LA. "A'&B' EAGAN, MM



CLEAR PRIVATE POAD & OVERFLOW PARKING









LAKESHORE TOWNHOMES

NEAR JURDY RD &

HIGH SHE DR.

EABAN, MH