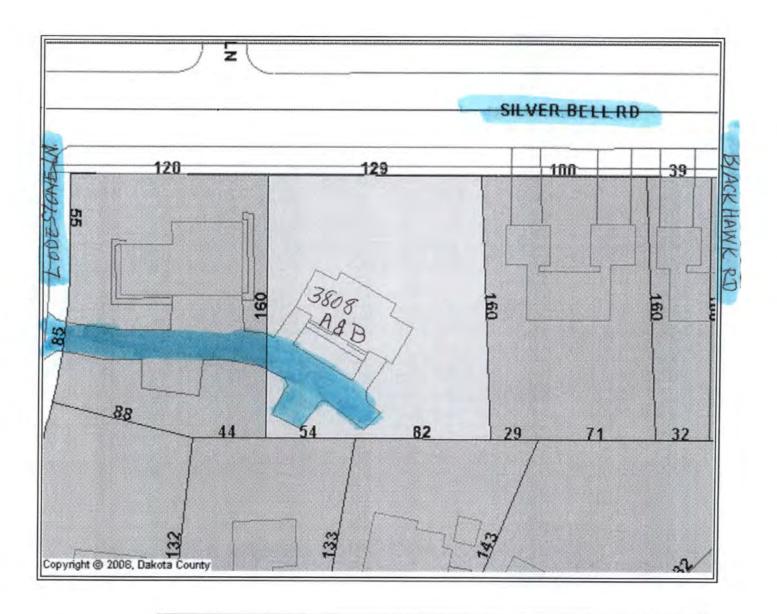

## (BOTH BLOGS.)

1997 GOLD TRAIL EAGAN, MH

PIN: 10-16712-031-01

Owner: DAKOTA COUNTY CDA

Address: 3808 LODESTONE LN

City: EAGAN, MN 55122

2008 Est. Value (Payable 2009):

2007 Taxable Value (Payable 2008): \$0

Payable 2008 Tax: \$0.00 Total Acreage: 0.49 Year Built: 1976

3808 LOPESTONE LA. "A'&B' EAGAN, MM

CLEAR PRIVATE POAD & OVERFLOW PARKING

LAKESHORE TOWNHOMES

NEAR JURDY RD &

HIGH SHE DR.

EABAN, MH