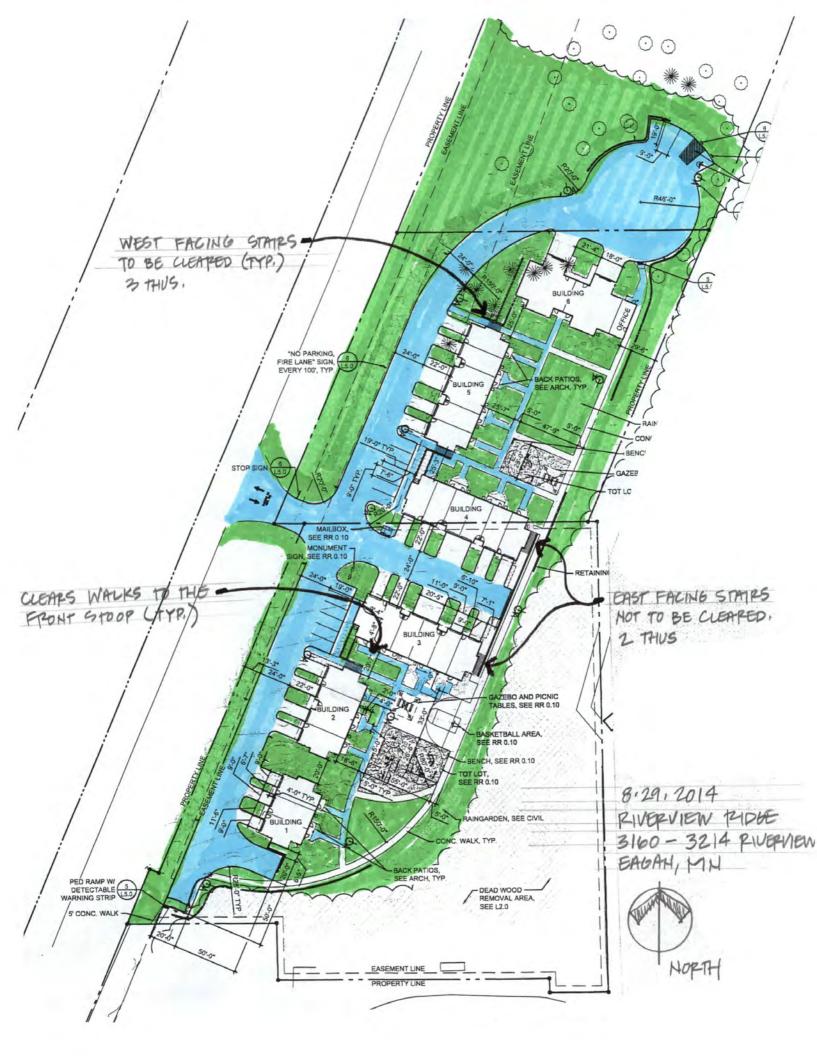

## (BOTH BLOGS.)

1997 GOLD TRAIL EAGAN, MH

PIN: 10-16712-031-01

Owner: DAKOTA COUNTY CDA

Address: 3808 LODESTONE LN

City: EAGAN, MN 55122

2008 Est. Value (Payable 2009):

2007 Taxable Value (Payable 2008): \$0