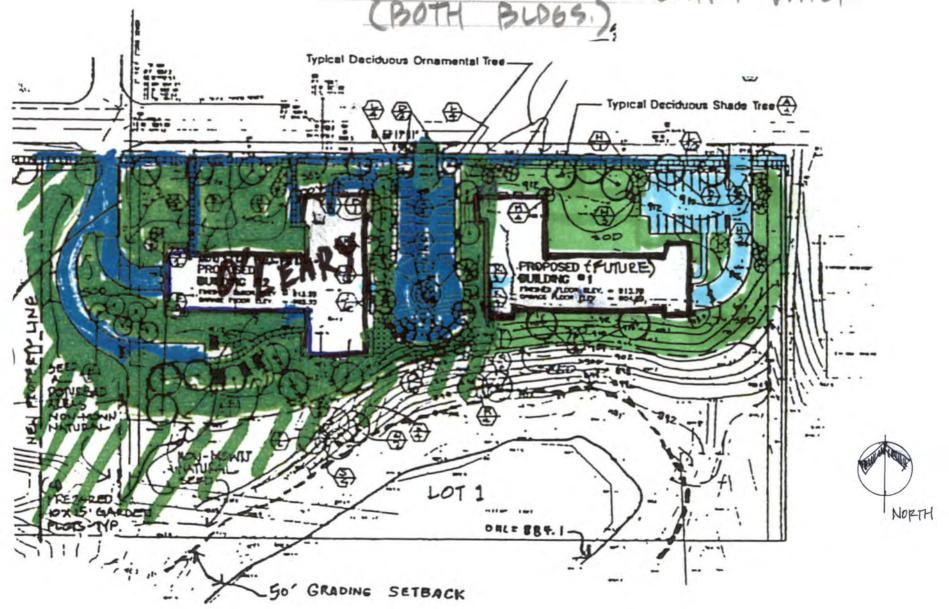

## (BOTH BLOGS.)

1997 GOLD TRAIL EAGAN, MH

PIN: 10-16712-031-01

Owner: DAKOTA COUNTY CDA

Address: 3808 LODESTONE LN

City: EAGAN, MN 55122

2008 Est. Value (Payable 2009):

2007 Taxable Value (Payable 2008): \$0