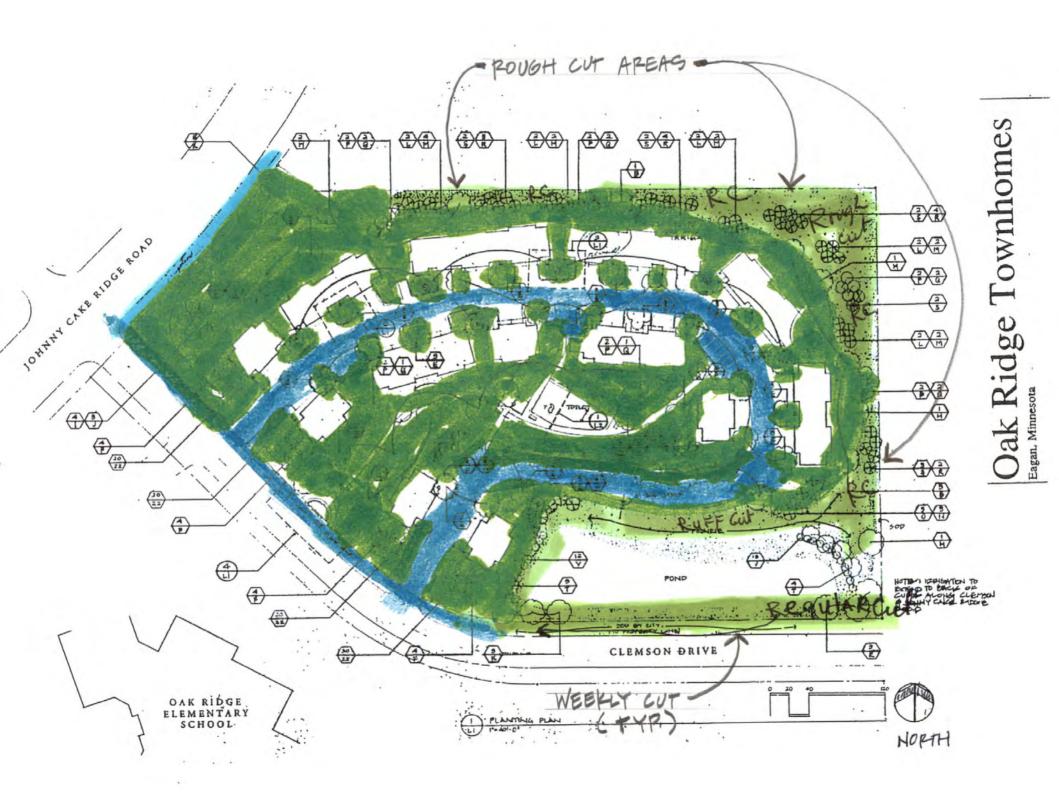

## (BOTH BLOGS.)

1997 GOLD TRAIL EAGAN, MH

PIN: 10-16712-031-01

Owner: DAKOTA COUNTY CDA

Address: 3808 LODESTONE LN

City: EAGAN, MN 55122

2008 Est. Value (Payable 2009):

2007 Taxable Value (Payable 2008): \$0

Payable 2008 Tax: \$0.00 Total Acreage: 0.49 Year Built: 1976

3808 LOPESTONE LA. "A'&B' EAGAN, MM

CLEAR PRIVATE POAD & OVERFLOW PARKING

LAKESHORE TOWNHOMES

NEAR JURDY RD &

HIGH SHE DR.

EABAN, MH