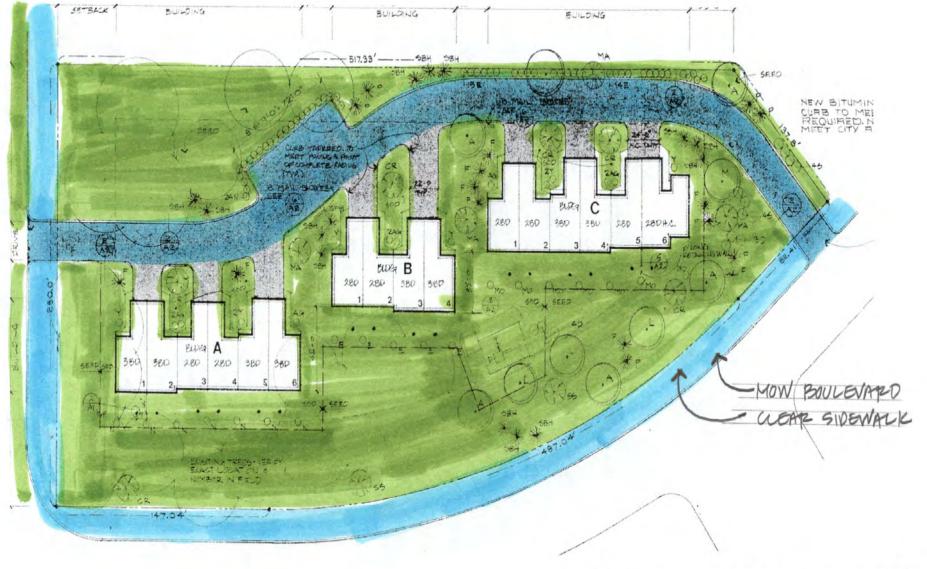

NORTH

CHASEWOOD TOWNHOMES 7252-7300-155\$ST, APPLE VALLEY, MH

COPTLAND & OPCHARD
7385 & 7575 - 1574 ST. W.
APPLE VALLEY, MH

HOPTH

Founders Circle, Apple Valley

Dakota

Disclaimer: Map and parcel data are believed to be accurate, but accuracy is not guaranteed. This is not a legal document and should not be substituted for a title search, appraisal, survey, or for zoning verification.