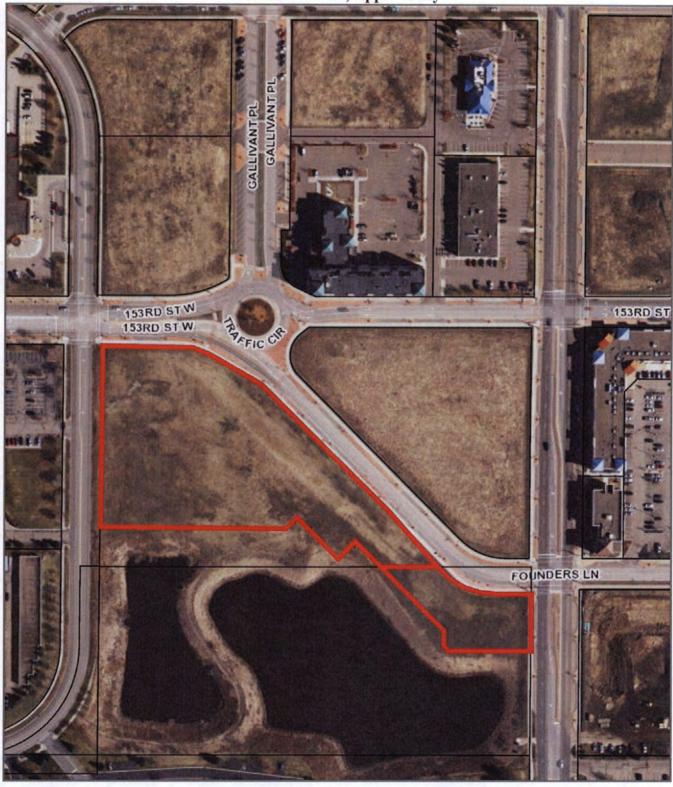

NORTH

CHASEWOOD TOWNHOMES 7252-7300-155\$ST, APPLE VALLEY, MH

COPTLAND & OPCHARD
7385 & 7575 - 1574 ST. W.
APPLE VALLEY, MH

HOPTH

Founders Circle, Apple Valley

Dakota

Disclaimer: Map and parcel data are believed to be accurate, but accuracy is not guaranteed. This is not a legal document and should not be substituted for a title search, appraisal, survey, or for zoning verification.