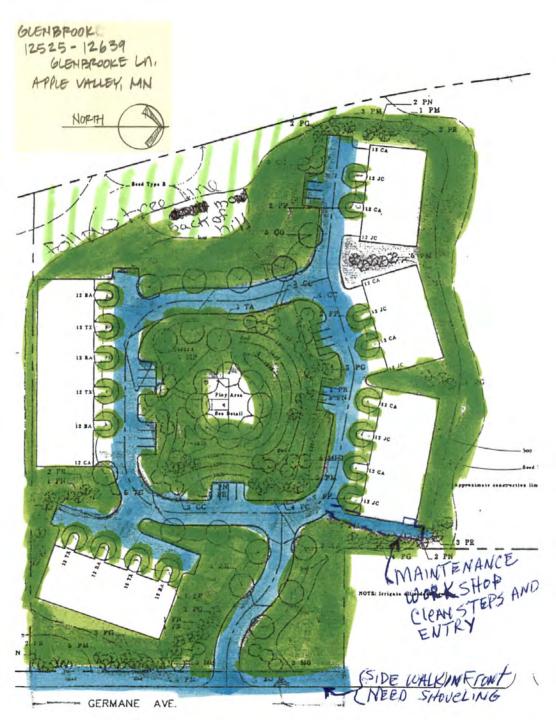

NORTH

CHASEWOOD TOWNHOMES 7252-7300-155\$ST, APPLE VALLEY, MH

COPTLAND & OPCHARD
7385 & 7575 - 1574 ST. W.
APPLE VALLEY, MH

HOPTH

Founders Circle, Apple Valley

Dakota

Disclaimer: Map and parcel data are believed to be accurate, but accuracy is not guaranteed. This is not a legal document and should not be substituted for a title search, appraisal, survey, or for zoning verification.