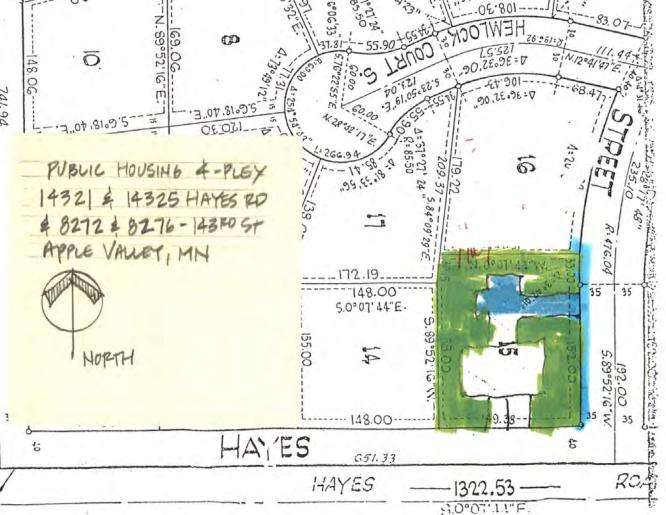

Map Scale 1 inch = 200 feet 6/29/2017

4. PLEX 14349, 51, 53, 55 HAYES RD. APPLE VALLEY, MN

4-Plex at Hayes Road & 143rd St W, Apple Valley 143RD STW Hayes Road

Disclaimer: Map and parcel data are believed to be accurate, but accuracy is not guaranteed. This is not a legal document and should not be substituted for a title search, appraisal, survey, or for zoning verification.