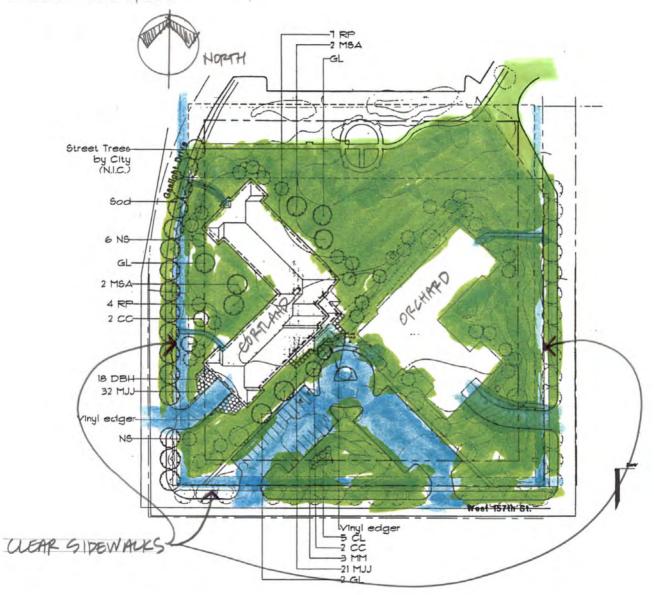

NORTH

CHASEWOOD TOWNHOMES 7252-7300-155\$ST, APPLE VALLEY, MH

COPTLAND & OPCHARD
7385 & 7575 - 1574 ST. W.
APPLE VALLEY, MH

HOPTH

Founders Circle, Apple Valley

Dakota

Disclaimer: Map and parcel data are believed to be accurate, but accuracy is not guaranteed. This is not a legal document and should not be substituted for a title search, appraisal, survey, or for zoning verification.