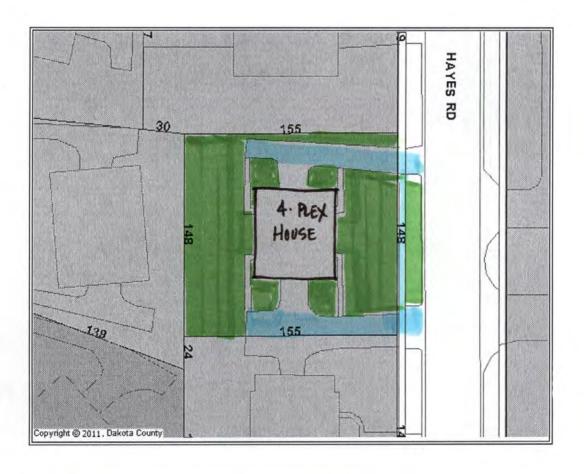

Map Scale 1 inch = 200 feet 6/29/2017

4. PLEX 14349, 51, 53, 55 HAYES RD. APPLE VALLEY, MN

4-Plex at Hayes Road & 143rd St W, Apple Valley 143RD STW Hayes Road

Disclaimer: Map and parcel data are believed to be accurate, but accuracy is not guaranteed. This is not a legal document and should not be substituted for a title search, appraisal, survey, or for zoning verification.